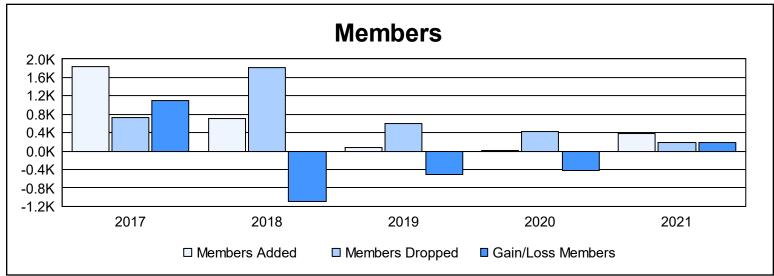

District 383 As of June 2021 Cumulative

| Year      | New<br>Clubs | Dropped<br>Clubs | Gain/<br>Loss<br>Clubs | New<br>Members | Charter<br>Members | Reinstate<br>Members | Transfer<br>Members | Total<br>Member<br>Added | Total<br>Members<br>Dropped | Gain/<br>Loss<br>Members |
|-----------|--------------|------------------|------------------------|----------------|--------------------|----------------------|---------------------|--------------------------|-----------------------------|--------------------------|
| 2016-2017 | 43           | 0                | 43                     | 532            | 1,278              | 13                   | 6                   | 1,829                    | 738                         | 1,091                    |
| 2017-2018 | 3            | 29               | -26                    | 318            | 284                | 83                   | 23                  | 708                      | 1,806                       | -1,098                   |
| 2018-2019 | 0            | 17               | -17                    | 52             | 22                 | 3                    | 6                   | 83                       | 592                         | -509                     |
| 2019-2020 | 0            | 0                | 0                      | 0              | 14                 | 0                    | 3                   | 17                       | 433                         | -416                     |
| 2020-2021 | 0            | 0                | 0                      | 306            | 37                 | 18                   | 25                  | 386                      | 194                         | 192                      |
| Average   | 9            | 9                | 0                      | 242            | 327                | 23                   | 13                  | 605                      | 753                         | -148                     |